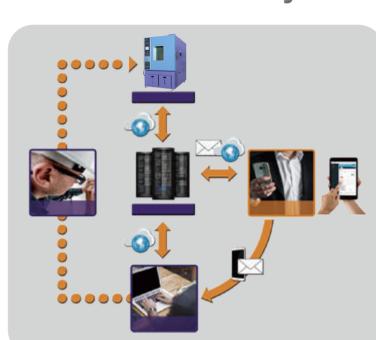

# Energy Saving Temperature & Humidity Chamber



#### **Energy Conservation**



### Remote network system



#### **Circuit System**























Remote network system

## Specifications

| Specifica           |                            |                                                                                          |               |               |                |                |                |                |
|---------------------|----------------------------|------------------------------------------------------------------------------------------|---------------|---------------|----------------|----------------|----------------|----------------|
|                     | Model                      | SMC-80-CC                                                                                | SMC-150-CC    | SMC-225-CC    | SMC-408-CC     | SMC-800-CC     | SMC-1000-CC