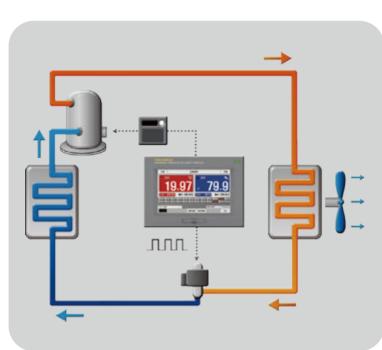

# Energy Saving Temperature & Humidity Chamber



#### **Energy Conservation**



### Remote network system



#### **Circuit System**























Remote network system

## Specifications

| Specifica           |                            |                                                                                          |               |               |                |                |                |                |
|---------------------|----------------------------|------------------------------------------------------------------------------------------|---------------|---------------|----------------|----------------|----------------|----------------|
|                     | Model                      | SMC-80-CC                                                                                | SMC-150-CC    | SMC-225-CC    | SMC-408-CC     |