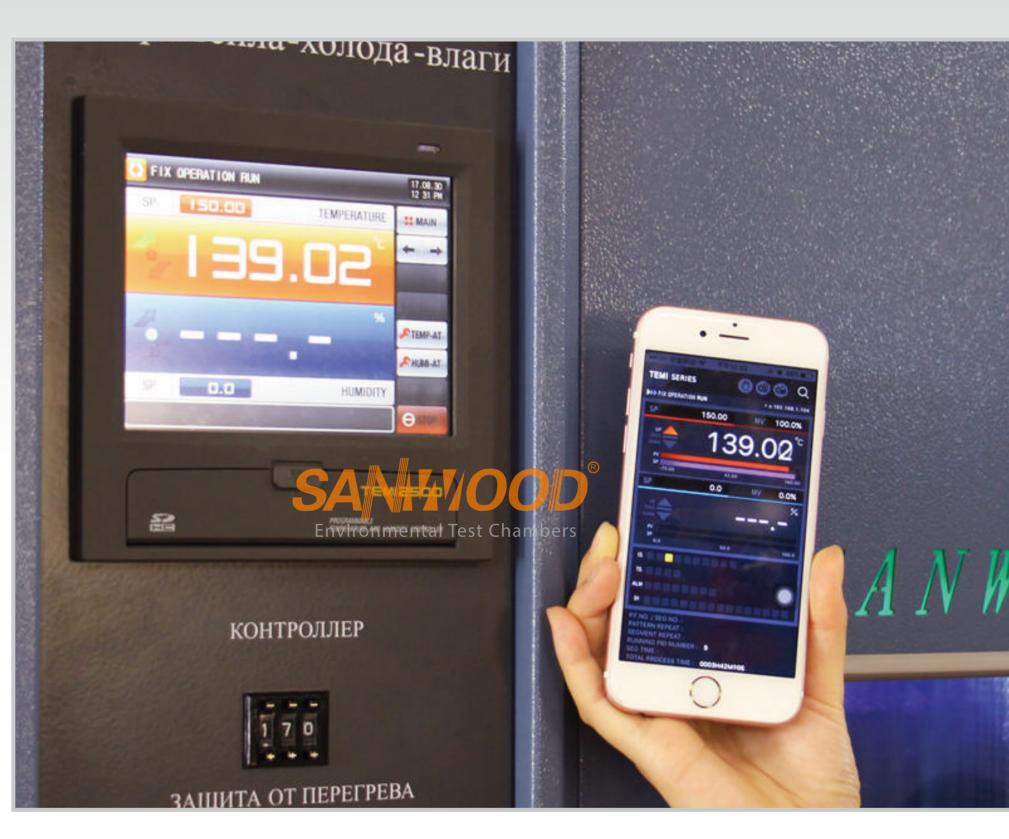

# Energy Saving Temperature & Humidity Chamber



#### **Energy Conservation**



### Remote network system



#### **Circuit System**























Remote network system

## Specifications

| Specifica           |                            |                                                                                          |               |               |                |                |                |                |
|---------------------|----------------------------|------------------------------------------------------------------------------------------|---------------|---------------|----------------|----------------|----------------|----------------|
|                     | Model                      | SMC-80-CC                                                                                | SMC-150-CC    | SMC-225-CC    | SMC-408-CC     | SMC-800-CC     | SMC-1000-CC    | SMC-1500-CC    |
| Temperature         |