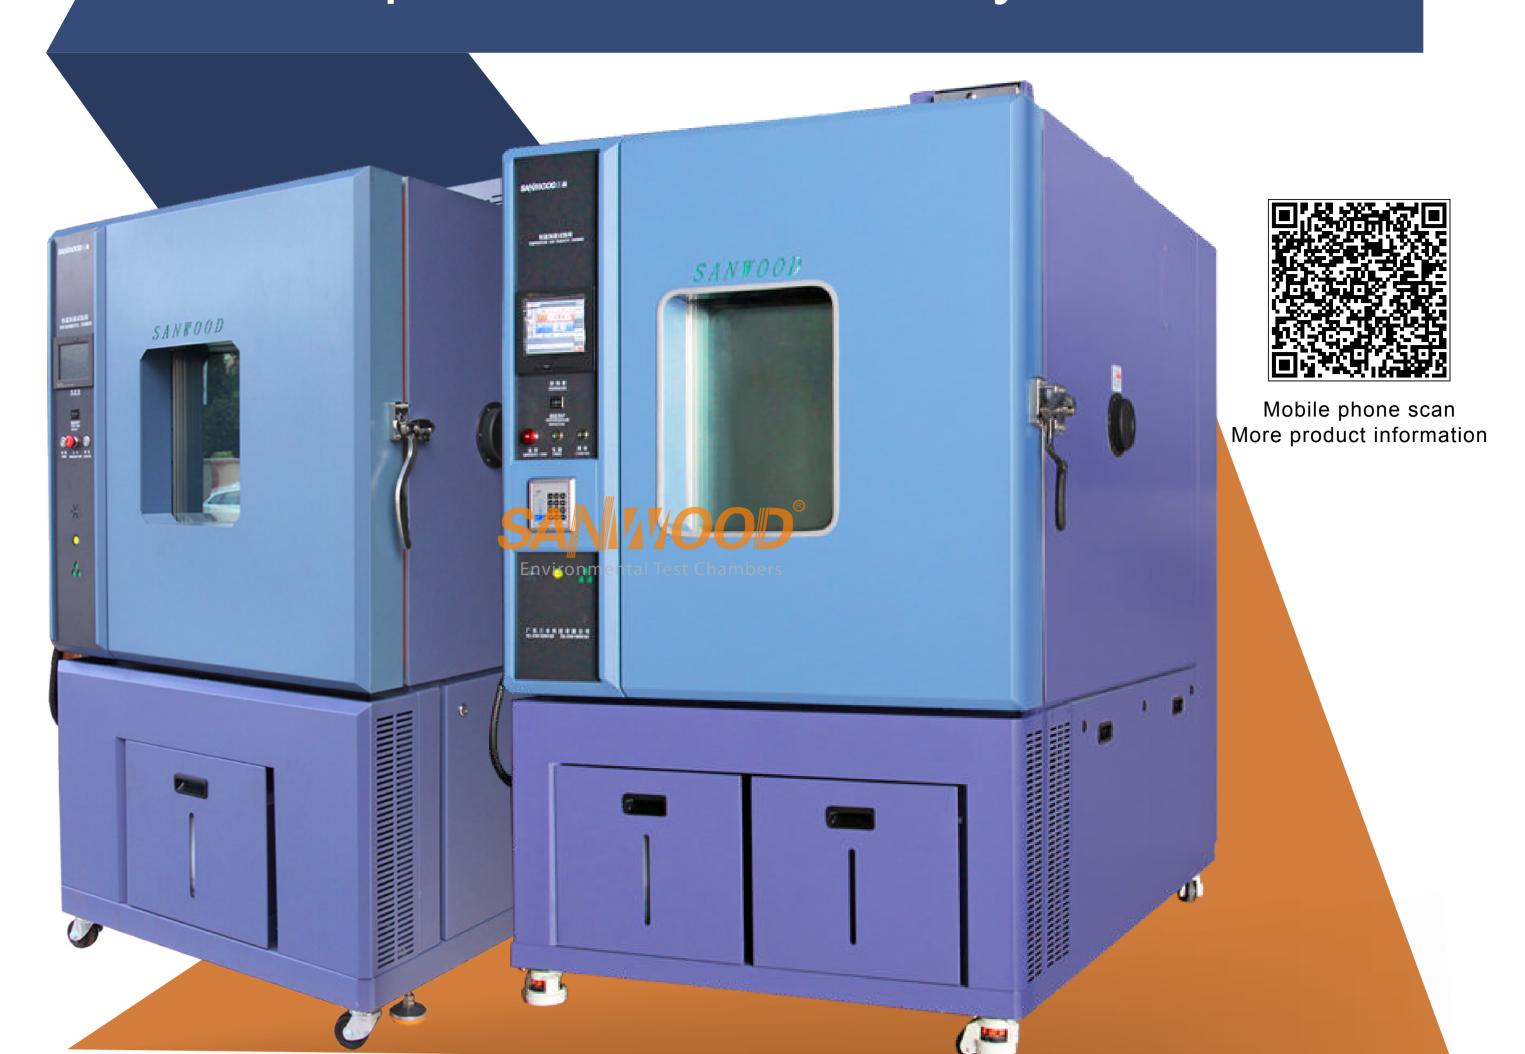

# Energy Saving Temperature & Humidity Chamber



#### **Energy Conservation**



### Remote network system



#### **Circuit System**























Remote network system

## Specifications

| Specifica           |                            |                                                                                          |               |               |                |                |                |                |
|---------------------|----------------------------|------------------------------------------------------------------------------------------|---------------|---------------|----------------|----------------|----------------|----------------|
|                     | Model                      | SMC-80-CC                                                                                | SMC-150-CC    |