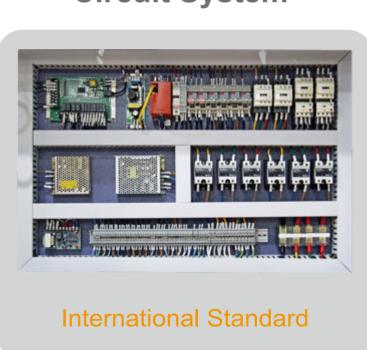

# Energy Saving Temperature & Humidity Chamber



#### **Energy Conservation**



### Remote network system



#### **Circuit System**























Remote network system

## Specifications

| Specifica           |                            |                                                                                          |               |               |                |                |                |                |
|---------------------|----------------------------|------------------------------------------------------------------------------------------|---------------|---------------|----------------|----------------|----------------|----------------|
|                     | Model                      | SMC-80-CC                                                                                | SMC-150-CC    | SMC-225-CC    | SMC-408-CC     | SMC-800-CC     | SMC-1000-CC    | SMC-1500-CC    |
| Te